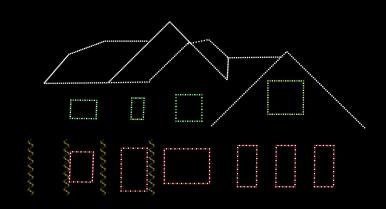

### **EXAMPLE THREE**

Set 1: Roofline, Four Sections

Set 2: Upper Windows

Set 3: Lower Windows (1, 1, 1, 3)

Set 4: Four Columns