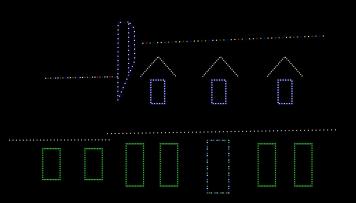

### **EXAMPLE ONE**

Set 1: Top Rooflines, Four Sections

Set 2: Chimney + Three Windows/Roofs

Set 3: Lower Rooflines, Four Sections

Set 4: Two Windows Per Channel + Door