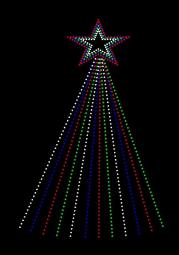

### **EXAMPLE ONE**

Twelve Set: Mega Tree Strands Four Set: Four Color Star Topper