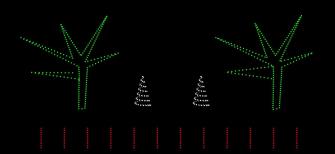

### **EXAMPLE TWO**

Twelve Set: Wrapped Fence Posts Four Set: Mature Trees (2) + Mini Trees (2)