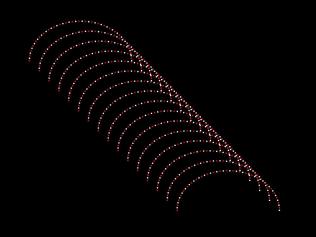

## #2. One Set of Sixteen

**EXAMPLE ONE** 

Mega Tree (16 Strands)

**EXAMPLE TWO** 

Lawn Lights (16 Strands)

**EXAMPLE THREE** 

Driveway Tunnel (16 Arches)