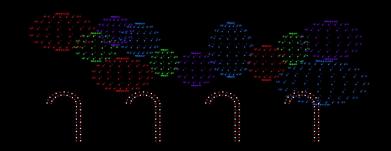

Four Sections

Set 2: Upper Windows

Set 3: Lower Windows (1, 1, 1, 3)

Set 4: Four Columns





## #2. One Set of Sixteen

**EXAMPLE ONE** 

Mega Tree (16 Strands)



**EXAMPLE TWO** 

Lawn Lights (16 Strands)



**EXAMPLE THREE** 

Driveway Tunnel (16 Arches)





## #3. Four Colors on Four Fixtures

## **EXAMPLE ONE**

Mini Trees (Red, Blue, White, Green)









## **EXAMPLE TWO**

Bushes (Gold, Red, Purple, Blue)









## **EXAMPLE THREE**

Nested Stars (White, Blue, Red, Green)











## #4. One Set of Twelve; One Set of Four

### **EXAMPLE ONE**

Twelve Set: Mega Tree Strands Four Set: Four Color Star Topper



### **EXAMPLE TWO**

Twelve Set: Wrapped Fence Posts Four Set: Mature Trees (2) + Mini Trees (2)



### **EXAMPLE THREE**

Twelve Set: Bushes Four Set: Candy Canes





# #5. Two Sets of Eight

**EXAMPLE ONE** 

Two Eight-Section Arches



**EXAMPLE TWO** 

Yard Candy Canes in Two Rows of Eight



**EXAMPLE THREE** 

Two Eight-Section Spiral Trees