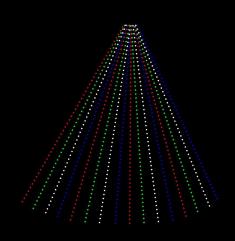

## #2. One Set of Sixteen

**EXAMPLE ONE** 

Mega Tree (16 Strands)

**EXAMPLE TWO** 

Lawn Lights (16 Strands)

**EXAMPLE THREE** 

Driveway Tunnel (16 Arches)