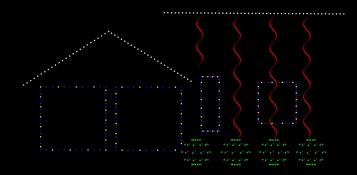

### **EXAMPLE TWO**

Set 1: Garage Roof (2) + House Roof (2)

Set 2: Garage Outlines + Door + Window

Set 3: Four Columns Set 4: Four Bushes