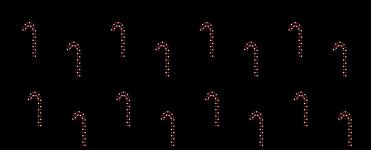

# #5. Two Sets of Eight

**EXAMPLE ONE** 

Two Eight-Section Arches

**EXAMPLE TWO** 

Yard Candy Canes in Two Rows of Eight

**EXAMPLE THREE** 

Two Eight-Section Spiral Trees