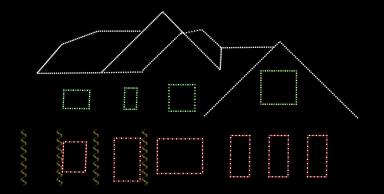

### **EXAMPLE ONE**

Set 1: Top Rooflines, Four Sections -Channels 1, 2, 3, 4 Set 2: Chimney + Three Windows/Roofs -Channels 5, 6, 7, 8 Set 3: Lower Rooflines, Four Sections -Channels 9, 10, 11, 12 Set 4: Two Windows Per Channel + Door -Channels 13, 14, 15, 16