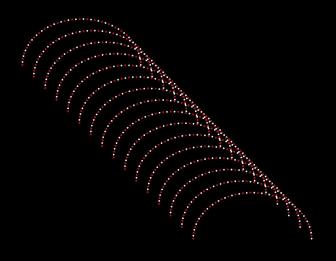

#### EXAMPLE THREE

Driveway Tunnel (16 Arches) -Front to Back, Channels 1 through 16