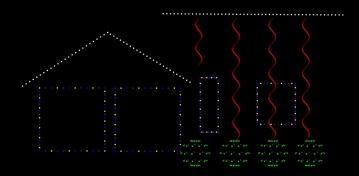

#### **EXAMPLE TWO**

Set 1: Garage Roof (2) + House Roof (2) -Channels 1, 2, 3, 4 Set 2: Garage Outlines + Door + Window -Channels 5, 6, 7, 8 Set 3: Four Columns -Channels 9, 10, 11, 12 Set 4: Four Bushes -Channels 13, 14, 15, 16