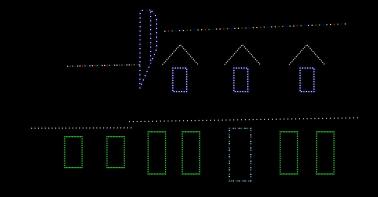

## EXAMPLE THREE

Set 1: Roofline, Four Sections -Channels 1, 2, 3, 4 Set 2: Upper Windows -Channels 5, 6, 7, 8 Set 3: Lower Windows (1, 1, 1, 3) -Channels 9, 10, 11, 12 Set 4: Four Columns -Channels 13, 14, 15, 16